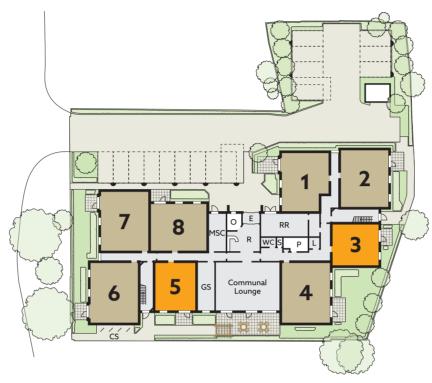

#### **DEVELOPMENT OVERVIEW**

Ground Floor

First Floor

۲

Second Floor

Ρ

R

S

- Charging

- Plant Room
- RR
- Electric Vehicle

- Reception
- Refuse & recycling
- Store
- Charging Point

Living Room

One Bedroom

**TYPICAL APARTMENT LAYOUT** 