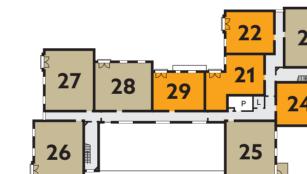

#### **DEVELOPMENT OVERVIEW**

Ground Floor

First Floor

۲

Second Floor

Ρ

R

S

- Charging

- Plant Room
- RR
- Electric Vehicle

- Reception
- Refuse & recycling
- Store
- Charging Point

Living Room

One Bedroom

**TYPICAL APARTMENT LAYOUT** 