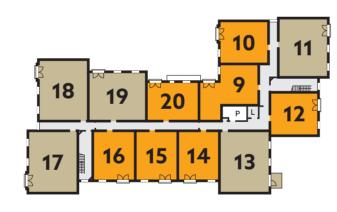

#### **DEVELOPMENT OVERVIEW**

Ground Floor

First Floor

۲

Second Floor

Ρ

R

S

- Charging

- Plant Room
- RR
- Electric Vehicle

- Reception
- Refuse & recycling
- Store
- Charging Point

Living Room

One Bedroom

**TYPICAL APARTMENT LAYOUT** 