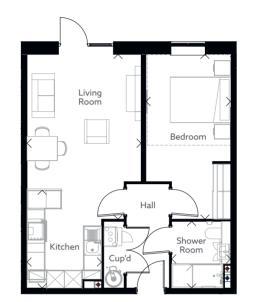

- Charging

- Plant Room
- RR
- Electric Vehicle

- Reception
- Refuse & recycling
- Store
- Charging Point

Living Room

One Bedroom

**TYPICAL APARTMENT LAYOUT** 

#### Approximate room sizes

| 5441mm x 3 | 770mm | / 17 | 7'10" x 12' |
|------------|-------|------|-------------|
| Kitchen    |       |      |             |
| 230mm x 2  | 460mm | / 10 | )'7" x 8'1" |
| Bedroom    |       |      |             |
| 5441mm x 2 | 800mm | / 17 | 7'10" x 9'2 |
| hower      |       |      |             |
| 200mm x 1  | 950mm | / 7  | 2" x 6'5"   |